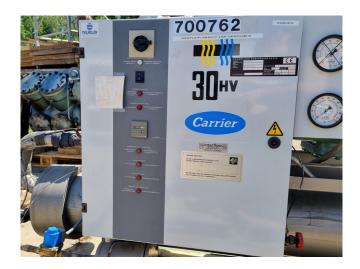

#### Used Carrier 30 HV 024 5900 EE

Used Carrier 30HV 024 5900 EE air cooled split chiller. Complete with a Carlyle 06ET265620 screw compressor. Including Shell & tube evaporator/exchanger and a liquid line filter. \*All components of this used chiller will be tested on good working, leak free condition (condensing blocks), compressors, fans, control panel, etcetera). Choosing HOSBV means buying with warranty. We perform a industrial cleaning. Also, we can arrange your shipment.