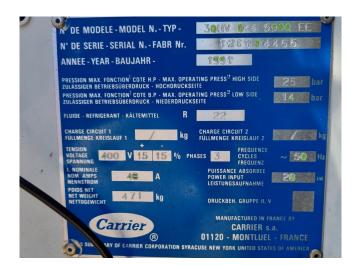

### **Specifications**

| Brand                      | Carrier                             |
|----------------------------|-------------------------------------|
| Туре                       | 30 HV 024 5900 EE                   |
| Product type               | Air Cooled Chiller (split-<br>unit) |
| Capacity kW                | 76,0                                |
| Refrigerant                | Freon                               |
| Refrigerant Type           | R22                                 |
| Weight in kg.              | 471                                 |
| Sizes                      | 2060x950x1020 mm                    |
|                            | (LxWxH)                             |
| Compressor(s) type & model | Carlyle 06ET265620                  |
| Stock                      | 1                                   |