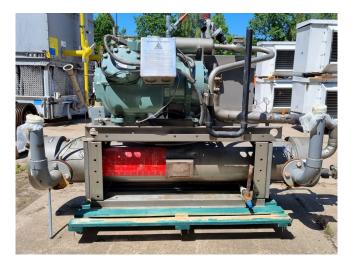

#### Used Carrier 30 HV 024 5900 EE

Used Carrier 30HV 024 5900 EE air cooled split chiller. Complete with a Carlyle 06ET265620 screw compressor. Including Shell & tube evaporator/exchanger and a liquid line filter. \*All components of this used chiller will be tested on good working, leak free condition (condensing blocks), compressors, fans, control panel, etcetera). Choosing HOSBV means buying with warranty. We perform a industrial cleaning. Also, we can arrange your shipment.

### **Specifications**

| Brand                      | Carrier                             |
|----------------------------|-------------------------------------|
| Туре                       | 30 HV 024 5900 EE                   |
| Product type               | Air Cooled Chiller (split-<br>unit) |
| Capacity kW                | 76,0                                |
| Refrigerant                | Freon                               |
| Refrigerant Type           | R22                                 |
| Weight in kg.              | 471                                 |
| Sizes                      | 2060x950x1020 mm                    |
|                            | (LxWxH)                             |
| Compressor(s) type & model | Carlyle 06ET265620                  |
| Stock                      | 1                                   |