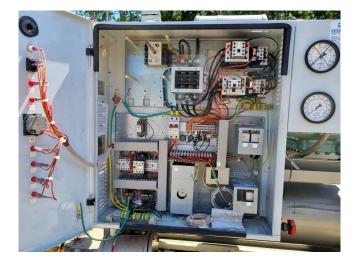

#### Used Carrier 30 HV 024 5900 EE

Used Carrier 30HV 024 5900 EE air cooled split chiller. Complete with a Carlyle 06ET265620 screw compressor. Including Shell & tube evaporator/exchanger and a liquid line filter. \*All components of this used chiller will be tested on good working, leak free condition (condensing blocks), compressors, fans, control panel, etcetera). Choosing HOSBV means buying with warranty. We perform a industrial cleaning. Also, we can arrange your shipment.