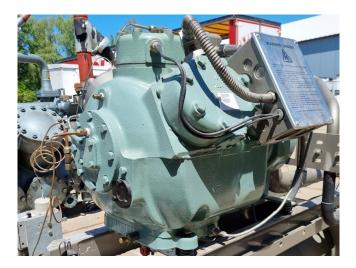

#### Used Carrier 30 HV 024 5900 EE

Used Carrier 30HV 024 5900 EE air cooled split chiller. Complete with a Carlyle 06ET265620 screw compressor. Including Shell & tube evaporator/exchanger and a liquid line filter. \*All components of this used chiller will be tested on good working, leak free condition (condensing blocks), compressors, fans, control panel, etcetera). Choosing HOSBV means buying with warranty. We perform a industrial cleaning. Also, we can arrange your shipment.