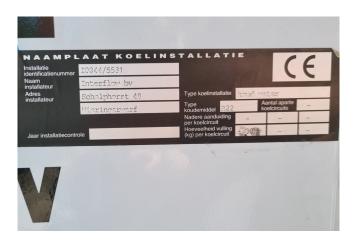

### **Specifications**

| Brand                      | Carrier                             |
|----------------------------|-------------------------------------|
| Туре                       | 30 HV 024 5900 EE                   |
| Product type               | Air Cooled Chiller (split-<br>unit) |
| Capacity kW                | 76,0                                |
| Refrigerant                | Freon                               |
| Refrigerant Type           | R22                                 |
| Weight in kg.              | 471                                 |
| Sizes                      | 2060x950x1020 mm                    |
|                            | (LxWxH)                             |
| Compressor(s) type & model | Carlyle 06ET265620                  |
| Stock                      | 1                                   |