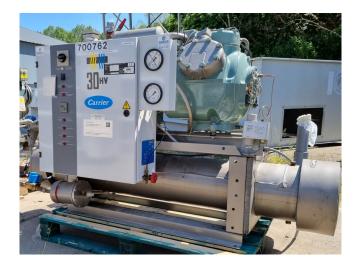

#### Used Carrier 30 HV 024 5900 EE

Used Carrier 30HV 024 5900 EE air cooled split chiller. Complete with a Carlyle 06ET265620 screw compressor. Including Shell & tube evaporator/exchanger and a liquid line filter. \*All components of this used chiller will be tested on good working, leak free condition (condensing blocks), compressors, fans, control panel, etcetera). Choosing HOSBV means buying with warranty. We perform a industrial cleaning. Also, we can arrange your shipment.

### **Specifications**

| Brand                      | Carrier                             |
|----------------------------|-------------------------------------|
| Туре                       | 30 HV 024 5900 EE                   |
| Product type               | Air Cooled Chiller (split-<br>unit) |
| Capacity kW                | 76,0                                |
| Refrigerant                | Freon                               |
| Refrigerant Type           | R22                                 |
| Weight in kg.              | 471                                 |
| Sizes                      | 2060x950x1020 mm                    |
|                            | (LxWxH)                             |
| Compressor(s) type & model | Carlyle 06ET265620                  |
| Stock                      | 1                                   |