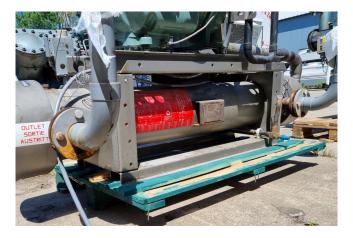

#### Used Carrier 30 HV 024 5900 EE

Used Carrier 30HV 024 5900 EE air cooled split chiller. Complete with a Carlyle 06ET265620 screw compressor. Including Shell & tube evaporator/exchanger and a liquid line filter. \*All components of this used chiller will be tested on good working, leak free condition (condensing blocks), compressors, fans, control panel, etcetera). Choosing HOSBV means buying with warranty. We perform a industrial cleaning. Also, we can arrange your shipment.