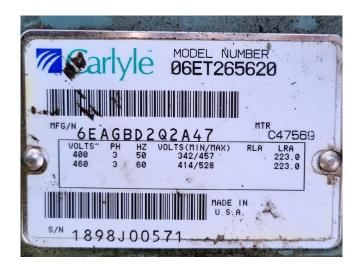

### **Specifications**

| Brand                      | Carrier                             |
|----------------------------|-------------------------------------|
| Туре                       | 30 HV 024 5900 EE                   |
| Product type               | Air Cooled Chiller (split-<br>unit) |
| Capacity kW                | 76,0                                |
| Refrigerant                | Freon                               |
| Refrigerant Type           | R22                                 |
| Weight in kg.              | 471                                 |
| Sizes                      | 2060x950x1020 mm                    |
|                            | (LxWxH)                             |
| Compressor(s) type & model | Carlyle 06ET265620                  |
| Stock                      | 1                                   |

#### Used Carrier 30 HV 024 5900 EE

Used Carrier 30HV 024 5900 EE air cooled split chiller. Complete with a Carlyle 06ET265620 screw compressor. Including Shell & tube evaporator/exchanger and a liquid line filter. \*All components of this used chiller will be tested on good working, leak free condition (condensing blocks), compressors, fans, control panel, etcetera). Choosing HOSBV means buying with warranty. We perform a industrial cleaning. Also, we can arrange your shipment.