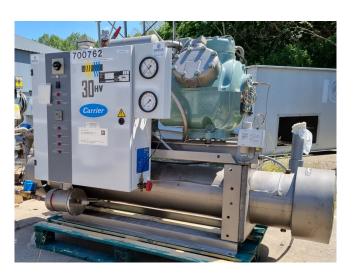

#### Used Carrier 30 HV 024 5900 EE

Used Carrier 30HV 024 5900 EE air cooled split chiller. Complete with a Carlyle 06ET265620 screw compressor. Including Shell & tube evaporator/exchanger and a liquid line filter. \*All components of this used chiller will be tested on good working, leak free condition (condensing blocks), compressors, fans, control panel, etcetera). Choosing HOSBV means buying with warranty. We perform a industrial cleaning. Also, we can arrange your shipment.

### **Specifications**

| Brand                      | Carrier                             |
|----------------------------|-------------------------------------|
| Туре                       | 30 HV 024 5900 EE                   |
| Product type               | Air Cooled Chiller (split-<br>unit) |
| Capacity kW                | 76,0                                |
| Refrigerant                | Freon                               |
| Refrigerant Type           | R22                                 |
| Weight in kg.              | 471                                 |
| Sizes                      | 2060x950x1020 mm                    |
|                            | (LxWxH)                             |
| Compressor(s) type & model | Carlyle 06ET265620                  |
| Stock                      | 1                                   |